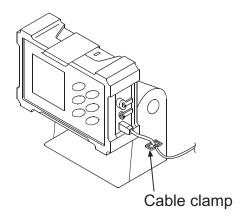

#### 3. Using the cable clamp

 A cable clamp is provided on the right side of the stand.
Use the clamp to hold cables in place.