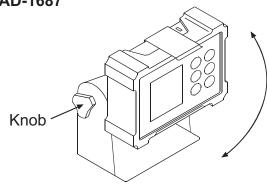

### 2. Adjusting the viewing angle of the AD-1687

Step 1. Loosen the knob and adjust the angle of the AD-1687 for appropriate viewing.

Step 2. After adjustment, fasten the knob.