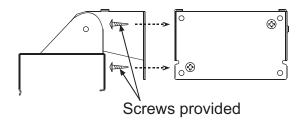

### 4. Securing the stand to the wall

- Using the two screws provided with the stand, the stand can be secured to the wall.
- After securing the stand to the wall, attach the AD-1687 to the stand and adjust the viewing angle.