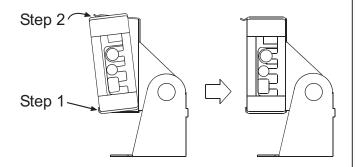

## 1. Attaching the AD-1687 weighing environment data logger to the stand

Step1. Insert the bottom of the AD-1687 into the lower part of the stand.

Step 2. Press the upper part of the AD-1687 so that the AD-1687 fits securely into the stand.