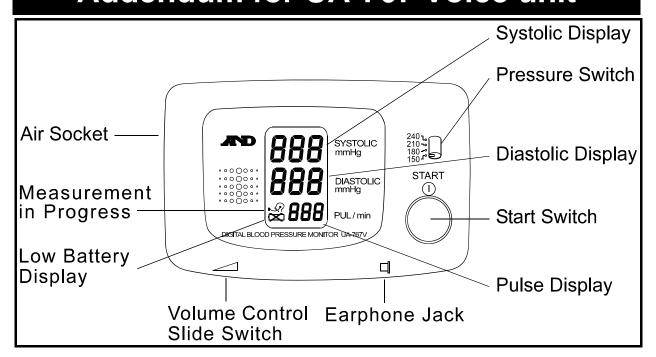

## **Addendum for UA-767 Voice unit**

The UA-767 Voice provides the measurement results both on the LCD display and verbally. When the measurement is completed, the unit will beep and announce the values shown on the LCD display. The systolic, diastolic and pulse are repeated twice.

## Voice control

A slide switch for volume control is located on the front of the unit. The volume increases by sliding the knob to the right and decreases by sliding the knob to the left.

## Earphone jack

The earphone jack is located on the right front of the unit. When connecting earphones to the unit, output to the speaker is disabled. (Earphone not included)