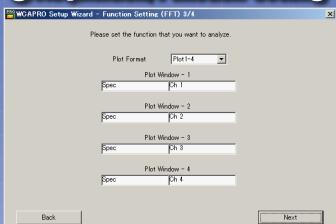

## Making WCA mini a simpler FFT Analyzer

# Setup Wizard

### Simplifying WCA mini

- WCAPRO software now includes a setup wizard as a standard feature.
- Setup time until measurement has been reduced substantially.
- Required mouse operations have been halved.



### **Analysis menu of Wizard format**





#### **1) Sensor Setting**



#### **2 Analysis Condition Setting**



#### 3 Acquisition/Function Setting



#### **4** Destination File Setting



#### **Features**

- Setup complete with only four menus. (Five for Order Tracking)
- **■** Easy-to-use GUI with fewer setup items for FTT beginners.
- Data measurement is executed easily without a manual and training.

Front-end compatible with CompactWCA 16ch system.

WindowsXP/Vista/7/8/8.1 compatible.

WCA is a registered trademark of A&D Company, Limited.

Specifications are subject to change without prior notice.



- Appearance and/or specifications subject to change for improvement without notice.
- Contents of this catalog last updated October 2015.