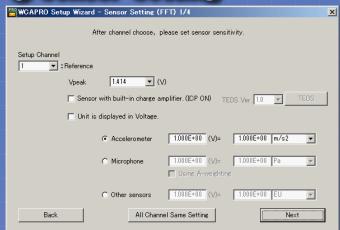

## Making WCA mini a simpler FFT Analyzer

# Setup Wizard

### Simplifying WCA mini

- WCAPRO software now includes a setup wizard as a standard feature.
- Setup time until measurement has been reduced substantially.
- Required mouse operations have been halved.



### **Analysis menu of Wizard format**





#### **1) Sensor Setting**



#### **2 Analysis Condition Setting**



#### 3 Acquisition/Function Setting



#### **4** Destination File Setting



#### **Features**

- Setup complete with only four menus. (Five for Order Tracking)
- **■** Easy-to-use GUI with fewer setup items for FTT beginners.
- Data measurement is executed easily without a manual and training.

Front-end compatible with CompactWCA 16ch system.

WindowsXP/Vista/7/8/8.1 compatible.

WCA is a registered trademark of A&D Company, Limited.

Specifications are subject to change without prior notice.



- Appearance and/or specifications subject to change for improvement without notice.
- Contents of this catalog last updated October 2015.