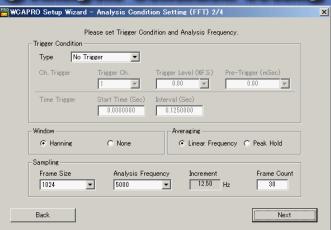

## Making WCA mini a simpler FFT Analyzer

# Setup Wizard

### Simplifying WCA mini

- WCAPRO software now includes a setup wizard as a standard feature.
- Setup time until measurement has been reduced substantially.
- Required mouse operations have been halved.



### **Analysis menu of Wizard format**





#### **1) Sensor Setting**



#### **2 Analysis Condition Setting**



#### 3 Acquisition/Function Setting



#### **4** Destination File Setting



#### **Features**

- Setup complete with only four menus. (Five for Order Tracking)
- **■** Easy-to-use GUI with fewer setup items for FTT beginners.
- Data measurement is executed easily without a manual and training.

Front-end compatible with CompactWCA 16ch system.

WindowsXP/Vista/7/8/8.1 compatible.

WCA is a registered trademark of A&D Company, Limited.

Specifications are subject to change without prior notice.



- Appearance and/or specifications subject to change for improvement without notice.
- Contents of this catalog last updated October 2015.