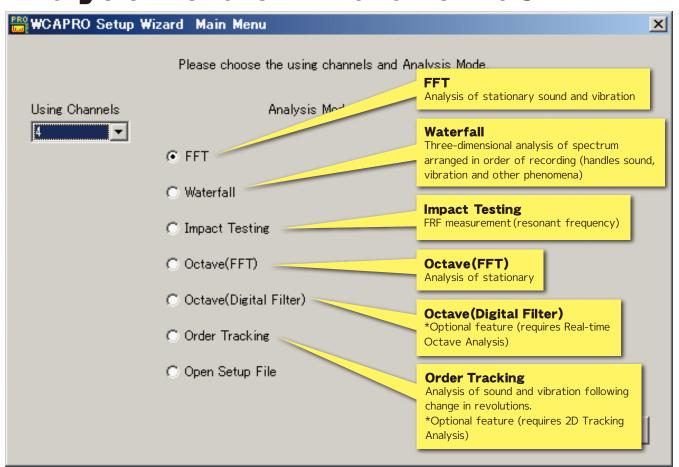

# Setup Wizard

### **Analysis menu of Wizard format**

#### **1) Sensor Setting**

#### **2 Analysis Condition Setting**

#### 3 Acquisition/Function Setting

#### **4** Destination File Setting

#### **Features**

- Setup complete with only four menus. (Five for Order Tracking)
- **■** Easy-to-use GUI with fewer setup items for FTT beginners.
- Data measurement is executed easily without a manual and training.