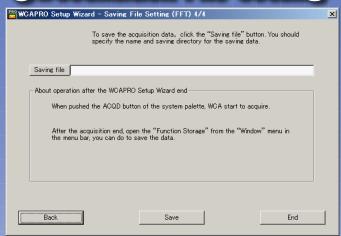

## Making WCA mini a simpler FFT Analyzer

# Setup Wizard

### Simplifying WCA mini

- WCAPRO software now includes a setup wizard as a standard feature.
- Setup time until measurement has been reduced substantially.
- Required mouse operations have been halved.



### **Analysis menu of Wizard format**





#### **1) Sensor Setting**



#### **2 Analysis Condition Setting**



#### 3 Acquisition/Function Setting



#### **4** Destination File Setting



#### **Features**

- Setup complete with only four menus. (Five for Order Tracking)
- **■** Easy-to-use GUI with fewer setup items for FTT beginners.
- Data measurement is executed easily without a manual and training.

Front-end compatible with CompactWCA 16ch system.

WindowsXP/Vista/7/8/8.1 compatible.

WCA is a registered trademark of A&D Company, Limited.

Specifications are subject to change without prior notice.



- Appearance and/or specifications subject to change for improvement without notice.
- Contents of this catalog last updated October 2015.