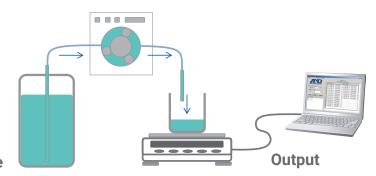

### Check the flow rate with our specialized WinCT-FRD software

Weighing value Flow rate

- Graph changes in the flow rate value / weighing value in real time
- Observe the overall flow rate values and temporary changes
  - See the flow rate spike due to pulsating flows
  - See the trends of rising / lowering flows
- PC connection cable included with the balance
- Save measurement results to CSV files
- Free download from our website (http://www.aandd.jp/products/software/winctfrd.html)