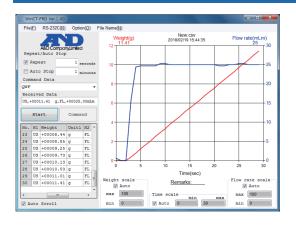

### Check the flow rate with our specialized WinCT-FRD software

Weighing value Flow rate

- Graph changes in the flow rate value / weighing value in real time
- Observe the overall flow rate values and temporary changes
  - See the flow rate spike due to pulsating flows
  - See the trends of rising / lowering flows
- PC connection cable included with the balance
- Save measurement results to CSV files
- Free download from our website (http://www.aandd.jp/products/software/winctfrd.html)