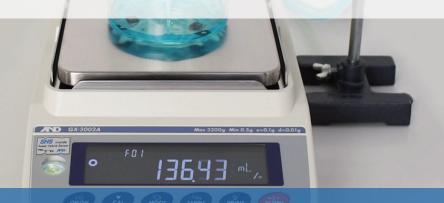

# Flow Rate Display (FRD) Function\*

Automatically calculate the flow rate of liquids and powders based on the change in mass over time.

\*Patent Pending

#### Easily check mass or volume flow rates

Display mass (g) or volume (mL) flow rate by second, minute or hour

**GX-203A** 

**GF-203A** 

220g

Display Units: mL/s, mL/m, mL/h, g/s, g/m, g/h

The balance can store up to 10 density values